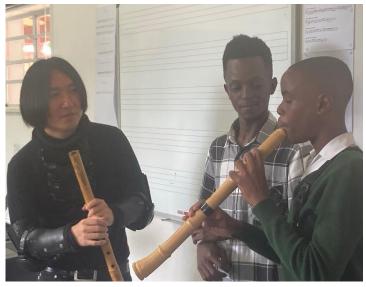

Mr. Irie also taught the learners how to play the Shakuhachi, and played in an ensemble with them.

On 7 March, Mr. Irie visited Moreson Special School and gave a performance and explanation of the Shakuhachi. He received a warm welcome from the students.