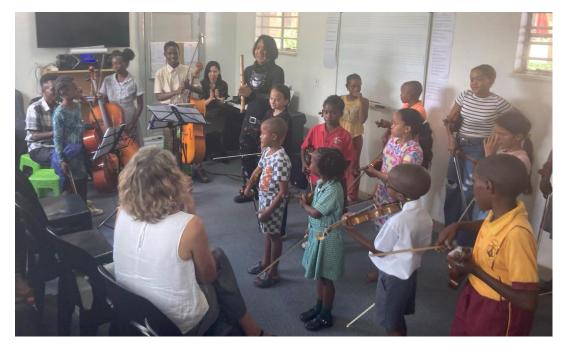

Mr.Irie Yosuke, Japanese Shakuhachi player performed at the Namibia Youth Orchestra and the Moreson Special School (6, 7 March 2025)

2025/3/7

On 6 March 2025, Japanese professional Shakuhachi(Japanese traditional bamboo flute) player Mr. Irie Yosuke visited the Namibia Youth Orchestra and gave a demonstration and performance of the Shakuhachi.

Mr. Irie also taught the learners how to play the Shakuhachi, and played in an ensemble with them.

On 7 March, Mr. Irie visited Moreson Special School and gave a performance and explanation of the Shakuhachi. He received a warm welcome from the students.