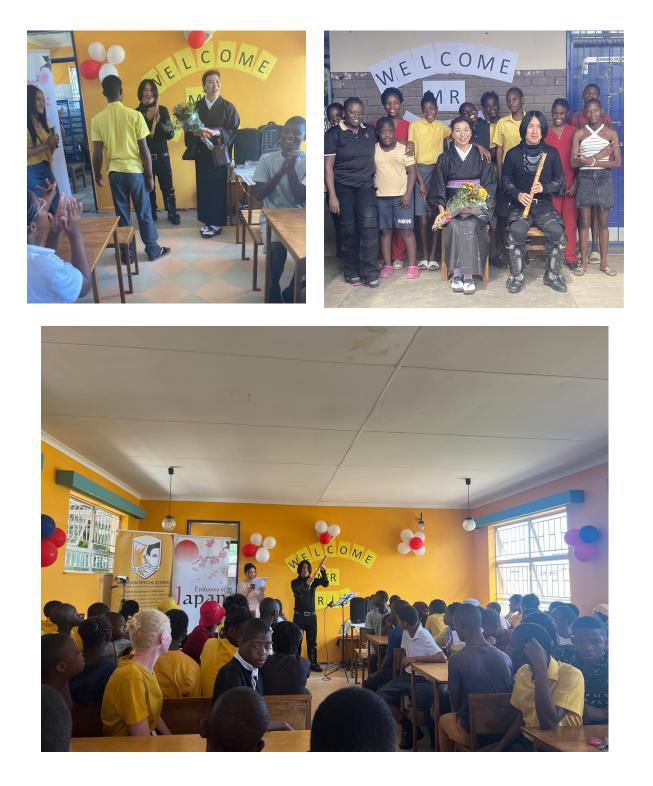

Mr. Irie also taught the learners how to play the Shakuhachi, and played in an ensemble with them.

On 7 March, Mr. Irie visited Moreson Special School and gave a performance and explanation of the Shakuhachi. He received a warm welcome from the students.